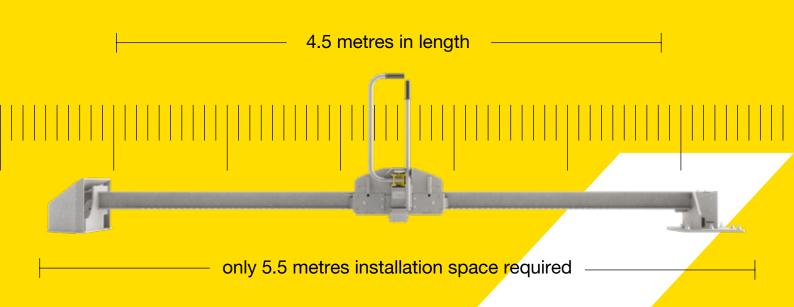

This and a whole array of other patented products is a result of more than 50 years of experience and a continued commitment to ensuring safety in and around the loading bay.

- Maximum R.O.I in terms of safety and cost
- Suitable for new builds and renovations
- Easy to install and maintain, hydraulic-free
- 5.5 metres required and can be connected to mains power supply, 230 V
- Easy to operate for driver and or other authorised warehouse personnel
- Extremely robust and durable, nearly all parts made from galvanised steel
- Ergonomic use with correct upright standing position and handle bar grips
- Supplied with Stertil<sup>®</sup> controls, contra wheel guide and external traffic light, can be integrated with dock door and leveller

# **TECHNICAL SPECIFICATIONS**

- > Length 4.5 metres
- > Installation space required 5.5 metres
- > Maximum restraining range height 370 430 mm
- > Manually operated
- > Electrical capacity 100 W
- > Pull-out force 150 kN
- > Length of blocking arm 350 mm
- > Travel range of the blocking arm 3,200 mm