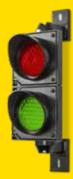

#### **Restraining the Vehicle**

- 1. Pull the straight handle to move the M<sup>1</sup>. The traffic light is GREEN.
- 2. Slide the locking unit to the correct position (last wheel) of the vehicle
- 3. Use the curved handle to slide the yellow blocking arm in front of the wheel to block it. The traffic light FLASHES RED.
- 4. The M<sup>1</sup> is locked from the inside. The traffic light is RED.

#### **Releasing the Restraint from Vehicle**

- 5. The M<sup>1</sup> is unlocked from the inside. The traffic light FLASHES RED.
- 6. Unlock the M<sup>1</sup> by pulling the curved handle. The traffic light stops flashing and turns GREEN. The vehicle can safely drive away.