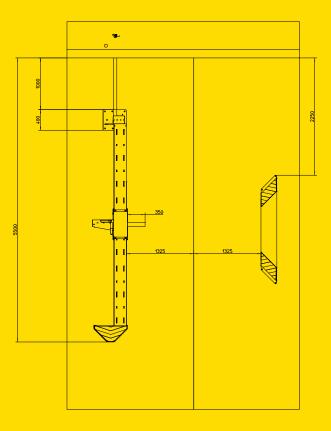

# **TECHNICAL SPECIFICATIONS**

- > Length 4.5 metres
- > Installation space required 5.5 metres
- > Maximum restraining range height 370 430 mm
- > Manually operated
- > Electrical capacity 100 W
- > Pull-out force 150 kN
- > Length of blocking arm 350 mm
- > Travel range of the blocking arm 3,200 mm

- Control voltage 24 V
- > Mains connection 1 x 230 V, 50-60 Hz, 1 x EARTH
- > Integrated galvanised steel wheel guide
- > Emergency release possible at all times
- The COMBILOK<sup>®</sup> M<sup>1</sup> is an Class 3 Vehicle Restraint System in accordance with the FEM guideline 11.005 approved according to the EC machinery directive 2006/42/EC