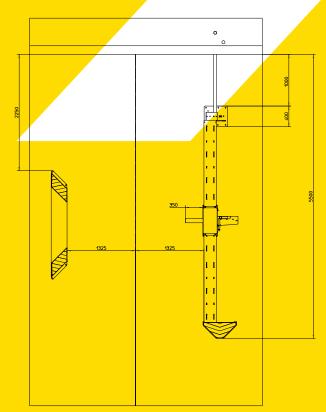

# **TECHNICAL SPECIFICATIONS**

- > Length 4.5 metres
- > Installation space required 5.5 metres
- > Maximum restraining range height 370 430 mm
- > Manually operated
- > Electrical capacity 100 W
- > Pull-out force 150 kN
- > Length of blocking arm 350 mm
- > Travel range of the blocking arm 3,200 mm

- Control voltage 24 V
- > Mains connection 1 x 230 V, 50-60 Hz, 1 x EARTH
- > Integrated galvanised steel wheel guide
- > Emergency release possible at all times
- The COMBILOK<sup>®</sup> M<sup>1</sup> is an Class 3 Vehicle Restraint System in accordance with the FEM guideline 11.005 approved according to the EC machinery directive 2006/42/EC