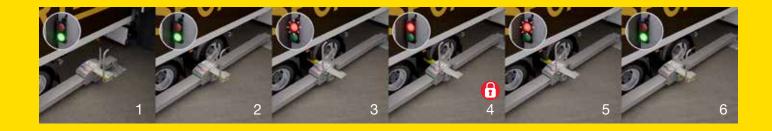

### **How to Operate**

#### **Restraining the Vehicle**

- 1. Pull the straight handle to move the M<sup>1</sup>. The traffic light is GREEN.
- 2. Slide the locking unit to the correct position (last wheel) of the vehicle
- 3. Use the curved handle to slide the yellow blocking arm in front of the wheel to block it. The traffic light FLASHES RED.
- 4. The M<sup>1</sup> is locked from the inside. The traffic light is RED.

#### **Releasing the Restraint from Vehicle**

- 5. The M<sup>1</sup> is unlocked from the inside. The traffic light FLASHES RED.
- 6. Unlock the M<sup>1</sup> by pulling the curved handle. The traffic light stops flashing and turns GREEN. The vehicle can safely drive away.