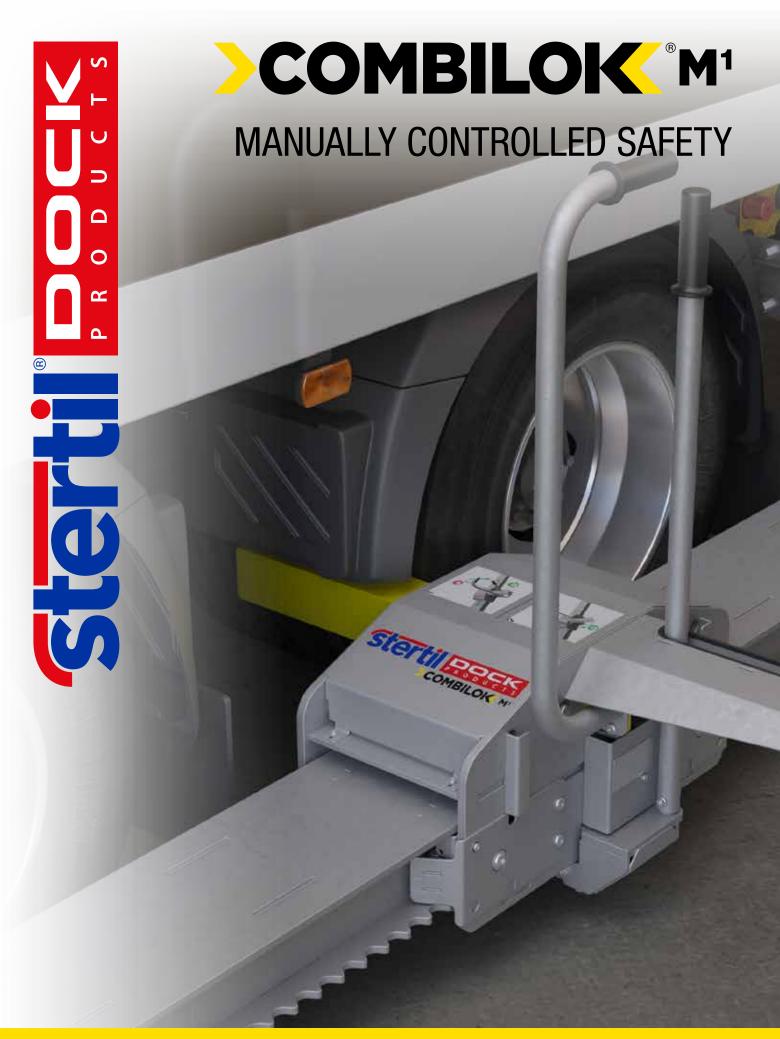

HYDRAULIC-FREE UNIVERSAL VEHICLE RESTRAINT SYSTEM

# MANUALLY CONTROLLED SAFETY

Robust, compact and safe, the cost effective COMBILOK® M¹. Secures and prevents premature drive-off and creep of various vehicle models, axle configurations and wheel sizes. The M¹ is hydraulic-free, operates on single phase 230 V net electricity, and does not require a costly extra 3-phase power connection. It is compatible with Stertil® Controls for the seamless integration and operation of dock door, leveller and traffic light.

#### **Restraining the Vehicle**

- 1. Pull the straight handle to move the M¹. The traffic light is GREEN.
- 2. Slide the locking unit to the correct position (last wheel) of the vehicle
- 3. Use the curved handle to slide the yellow blocking arm in front of the wheel to block it. The traffic light FLASHES RED.
- 4. The M¹ is locked from the inside. The traffic light is RED.

#### **Releasing the Restraint from Vehicle**

- 5. The M¹ is unlocked from the inside. The traffic light FLASHES RED.
- 6. Unlock the M¹ by pulling the curved handle. The traffic light stops flashing and turns GREEN. The vehicle can safely drive away.