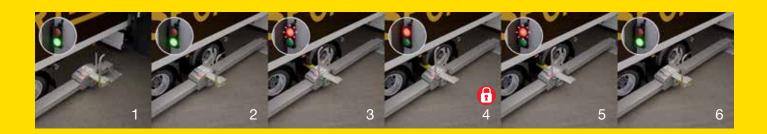

## **How to Operate**

#### **Restraining the Vehicle**

- 1. Pull the straight handle to move the M¹. The traffic light is GREEN.
- 2. Slide the locking unit to the correct position (last wheel) of the vehicle
- 3. Use the curved handle to slide the yellow blocking arm in front of the wheel to block it. The traffic light FLASHES RED.
- 4. The M¹ is locked from the inside. The traffic light is RED.

#### **Releasing the Restraint from Vehicle**

- 5. The M¹ is unlocked from the inside. The traffic light FLASHES RED.
- 6. Unlock the M¹ by pulling the curved handle. The traffic light stops flashing and turns GREEN. The vehicle can safely drive away.