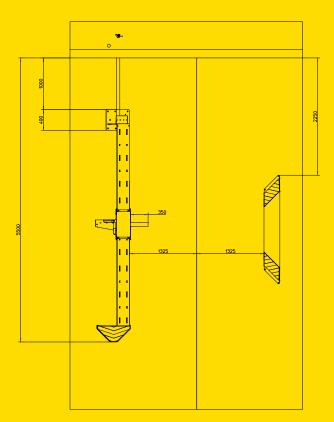

#### **TECHNICAL SPECIFICATIONS**

- Length 4.5 metres
- > Installation space required 5.5 metres
- > Maximum restraining range height 370 430 mm
- Manually operated
- > Electrical capacity 100 W
- > Pull-out force 150 kN
- > Length of blocking arm 350 mm
- > Travel range of the blocking arm 3,200 mm

- Control voltage 24 V
- Mains connection 1 x 230 V, 50-60 Hz, 1 x EARTH
- Integrated galvanised steel wheel guide
- > Emergency release possible at all times
- The COMBILOK® M¹ is an Class 3 Vehicle Restraint System in accordance with the FEM guideline EN 11.2015 approved according to the EC machinery directive 2006/42/EC