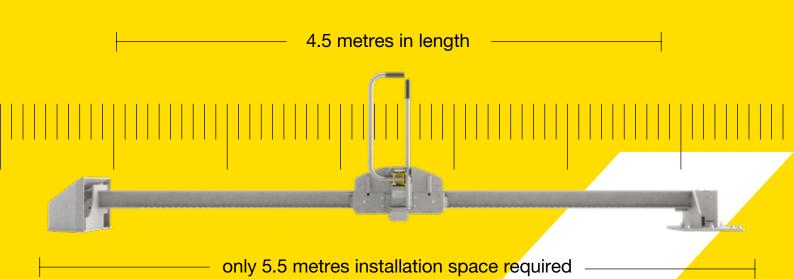

- · Maximum R.O.I in terms of safety and cost
- Suitable for new builds and renovations
- Easy to install and maintain, hydraulic-free
- 5.5 metres required and can be connected to mains power supply, 230 V
- Easy to operate for driver and or other authorised warehouse personnel
- Extremely robust and durable, nearly all parts made from galvanised steel
- Ergonomic use with correct upright standing position and handle bar grips
- Supplied with Stertil® controls, contra wheel guide and external traffic light, can be integrated with dock door and leveller

#### **TECHNICAL SPECIFICATIONS**

- Length 4.5 metres
- > Installation space required 5.5 metres
- > Maximum restraining range height 370 430 mm
- Manually operated
- > Electrical capacity 100 W
- > Pull-out force 150 kN
- > Length of blocking arm 350 mm
- > Travel range of the blocking arm 3,200 mm