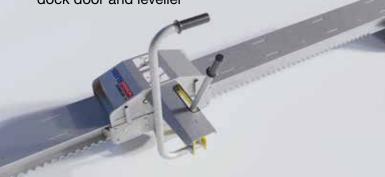

#### **Restraining the Vehicle**

- 1. Pull the straight handle to move the M¹. The traffic light is GREEN.
- 2. Slide the locking unit to the correct position (last wheel) of the vehicle
- 3. Use the curved handle to slide the yellow blocking arm in front of the wheel to block it. The traffic light FLASHES RED.
- 4. The M¹ is locked from the inside. The traffic light is RED.

#### **Releasing the Restraint from Vehicle**

- 5. The M¹ is unlocked from the inside. The traffic light FLASHES RED.
- 6. Unlock the M¹ by pulling the curved handle. The traffic light stops flashing and turns GREEN. The vehicle can safely drive away.