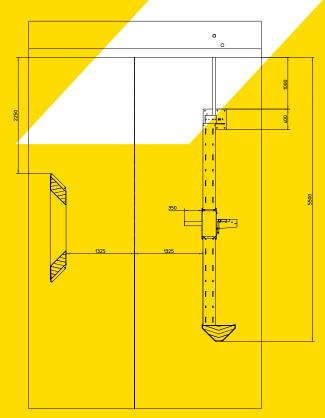

#### **TECHNICAL SPECIFICATIONS**

- Length 4.5 metres
- > Installation space required 5.5 metres
- > Maximum restraining range height 370 430 mm
- Manually operated
- > Electrical capacity 100 W
- > Pull-out force 150 kN
- > Length of blocking arm 350 mm
- > Travel range of the blocking arm 3,200 mm

- Control voltage 24 V
- Mains connection 1 x 230 V, 50-60 Hz, 1 x EARTH
- Integrated galvanised steel wheel guide
- > Emergency release possible at all times
- The COMBILOK® M¹ is an Class 3 Vehicle Restraint System in accordance with the FEM guideline EN 11.2015 approved according to the EC machinery directive 2006/42/EC