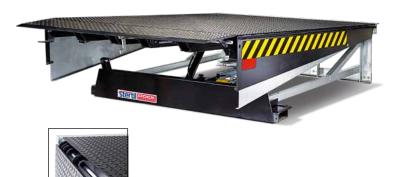

## **VERSATILE LEVELLER FOR ANY SITUATION**

THE X-SERIES

#### Telescopic Lip Dock Leveller

The X-Series with its infinitely variable telescopic lip can be precisely positioned on the rear of the vehicle deck. The transition between warehouse and vehicle floor is always smooth due to the closed (no gap) rear hinge and the long chamfer on both the deck and lip. The X-Series is standardly supplied with an Auto-Park function. One push of the button on the control panel and the leveller is brought back to the start position.

- Extremely versatile telescopic lip leveller suitable for various loading bays and fleets of vehicles.
- Extremely versatile for handling end loads.
- Safe and practical standard Auto-Park function which automatically returns the leveller to the parked position.
- A Stepped Frame model leveller is available for optimum temperature control as part of the Stertil Closed Door Docking System™.
- Accurate precision positioning.
- Smooth transition between the vehicle and loading bay floor due to the design of the gapless rear hinge and the long tapered chamfer lips.
- Available in various lip lengths and widths with a standard tapered lip on models wider than 2,000 mm.
- Configured for closed and open pit designs.
- Leveller length ranges from 2,000 mm 4,500 mm.