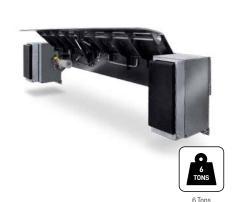

## **VERSATILE LEVELLER FOR ANY SITUATION**

THE X-SERIES

#### Telescopic Lip Dock Leveller

The X-Series with its infinitely variable telescopic lip can be precisely positioned on the rear of the vehicle deck. The transition between warehouse and vehicle floor is always smooth due to the closed (no gap) rear hinge and the long chamfer on both the deck and lip. The X-Series is standardly supplied with an Auto-Park function. One push of the button on the control panel and the leveller is brought back to the start position.

- Extremely versatile telescopic lip leveller suitable for various loading bays and fleets of vehicles.
- Extremely versatile for handling end loads.
- Safe and practical standard Auto-Park function which automatically returns the leveller to the parked position.
- A Stepped Frame model leveller is available for optimum temperature control as part of the Stertil Closed Door Docking System™.
- Accurate precision positioning.
- Smooth transition between the vehicle and loading bay floor due to the design of the gapless rear hinge and the long tapered chamfer lips.
- Available in various lip lengths and widths with a standard tapered lip on models wider than 2,000 mm.
- Configured for closed and open pit designs.
- Leveller length ranges from 2,000 mm 4,500 mm.

afety

rsatile

Replacement

6-8 Tons