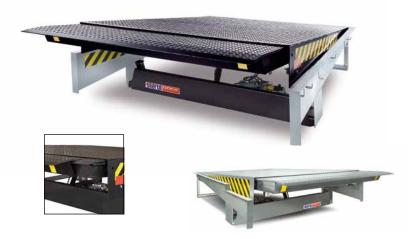

## **VERSATILE LEVELLER FOR ANY SITUATION**

THE X-SERIES

#### Telescopic Lip Dock Leveller

The X-Series with its infinitely variable telescopic lip can be precisely positioned on the rear of the vehicle deck. The transition between warehouse and vehicle floor is always smooth due to the closed (no gap) rear hinge and the long chamfer on both the deck and lip. The X-Series is standardly supplied with an Auto-Park function. One push of the button on the control panel and the leveller is brought back to the start position.

- Extremely versatile telescopic lip leveller suitable for various loading bays and fleets of vehicles.
- Extremely versatile for handling end loads.
- Safe and practical standard Auto-Park function which automatically returns the leveller to the parked position.
- A Stepped Frame model leveller is available for optimum temperature control as part of the Stertil Closed Door Docking System™.
- Accurate precision positioning.
- Smooth transition between the vehicle and loading bay floor due to the design of the gapless rear hinge and the long tapered chamfer lips.
- Available in various lip lengths and widths with a standard tapered lip on models wider than 2,000 mm.
- Configured for closed and open pit designs.
- Leveller length ranges from 2,000 mm 4,500 mm.