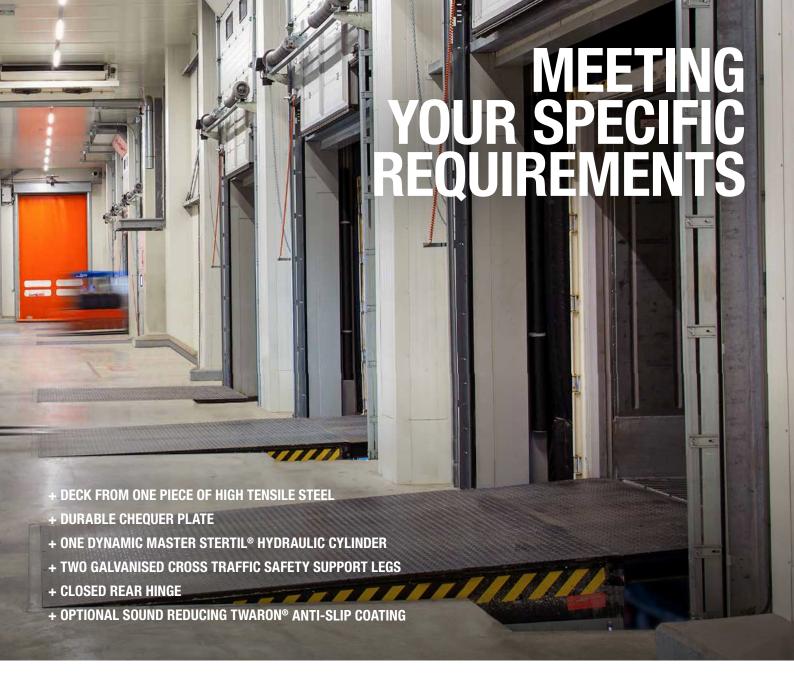

The deck of all our levellers are manufactured from only

one single piece of indestructible steel. The single homogenous construction makes the leveller stronger, robuster and more durable whereas conventional leveller platforms on the market are welded. The Stertil® Hydraulic System is also unique and offers stability with fewer moving parts that require less maintenance, service and repair.

#### The benefits are:

- Strong, robust and durable construction; the deck of a Stertil leveller is manufactured from one piece of steel.
- Helps prevent the risk of damaged goods.
- Optional Twaron® Coating for noise reduction and anti-slip.
- Ultimate safety and durability for a long life span and minimal maintenance.
- Less wear and tear on your material handling equipment and damage to palletised goods.
- Highly durable, galvanised anti-corrosion sub-frames.
- Comprehensive range of levellers for any building situation and fleet of vehicles.

#### Telescopic Lip Dock Leveller

The X-Series with its infinitely variable telescopic lip can be precisely positioned on the rear of the vehicle deck. The transition between warehouse and vehicle floor is always smooth due to the closed (no gap) rear hinge and the long chamfer on both the deck and lip. The X-Series is standardly supplied with an Auto-Park function. One push of the button on the control panel and the leveller is brought back to the start position.

- Extremely versatile telescopic lip leveller suitable for various loading bays and fleets of vehicles.
- Extremely versatile for handling end loads.
- Safe and practical standard Auto-Park function which automatically returns the leveller to the parked position.
- A Stepped Frame model leveller is available for optimum temperature control as part of the Stertil Closed Door Docking System™.
- Accurate precision positioning.
- Smooth transition between the vehicle and loading bay floor due to the design of the gapless rear hinge and the long tapered chamfer lips.
- Available in various lip lengths and widths with a standard tapered lip on models wider than 2,000 mm.
- Configured for closed and open pit designs.
- Leveller length ranges from 2,000 mm 4,500 mm.