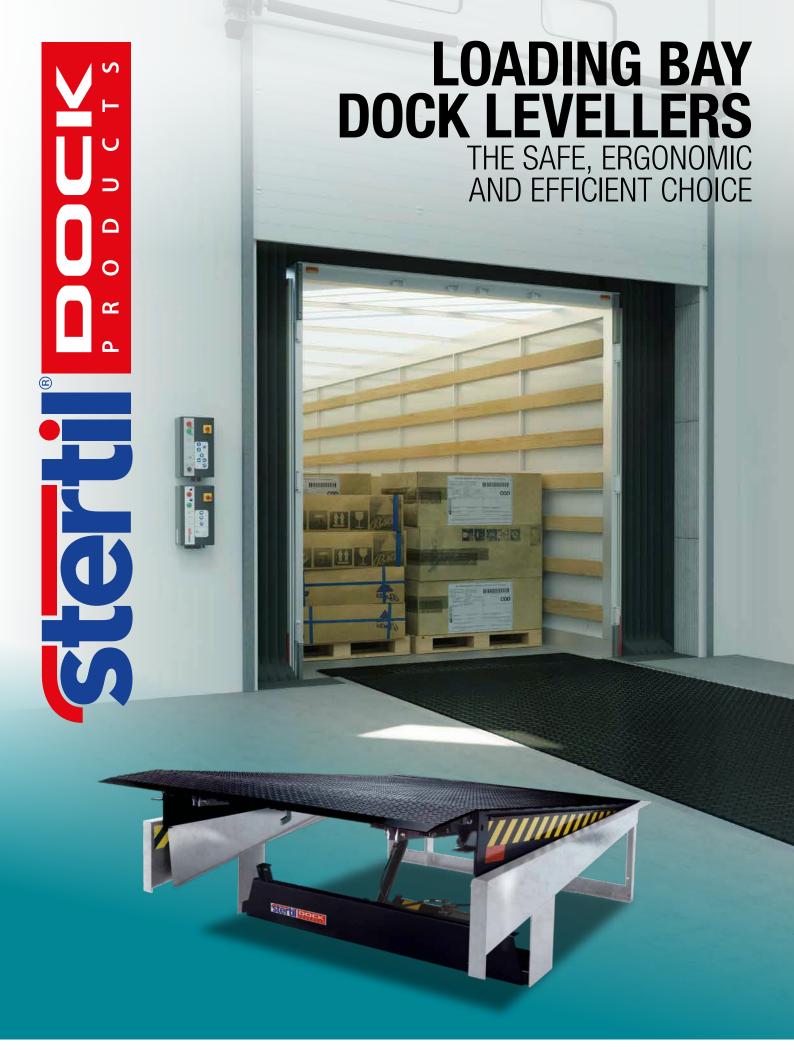

STERTIL DOCK PRODUCTS LEVELLER RANGE

Stertil Dock Products provide quality, customised and technically advanced loading bay dock equipment solutions throughout the world. These superior solutions are designed, developed and manufactured in-house by a team of specialists with expertise in the loading bay equipment industry. Stertil Dock Products is represented internationally by local sales organisations, exclusive distributors and a network of qualified Stertil Dock Products Service partners. Stertil Dock Products is the No. 1 safety and quality specialist in loading bay dock equipment. A whole array of patented products is a result of more than 45 years of experience and a continued commitment to ensuring safety in and around the loading bay.

# HIGHEST LEVEL IN ERGONOMICS AND EFFICIENCY

Stertil Dock Products supplies specialist solutions in many industries. Our loading bay products offer the highest level in ergonomics and efficiency, enabling a smooth and efficient loading and unloading process. We have a wide range of levellers for new and replacement building situations and can offer customised solutions.

Stertil Dock Products are designed and manufactured in accordance with international and UK standards.

All Stertil levellers are totally differentiated compared with the conventional levellers available on the market.

The deck of all our levellers are manufactured from only

one single piece of indestructible steel. The single homogenous construction makes the leveller stronger, robuster and more durable whereas conventional leveller platforms on the market are welded. The Stertil® Hydraulic System is also unique and offers stability with fewer moving parts that require less maintenance, service and repair.