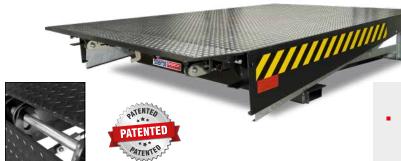

## **OPEN HINGED LIP DOCK LEVELLER**

## THE S-SERIES

#### Swing Lip Dock Leveller

The easy operation - with single button control box - and the wide range of available dimensions make the S-Series an excellent choice for almost every dock situation.

- Versatile swing lip leveller suitable for a range of loading bay situations.
- Strong, durable and reliable open-lip hinge design dirt accumulation prevention.
- Lifetime warranty on the open lip hinge.
- Safe and practical optional Auto-Park function which automatically returns the leveller to the parked position.
- All S-Series levellers have a gapless rear hinge and cross traffic safety support legs underneath the deck.
- Available in various lip lengths and widths with a standard tapered lip on models with widths wider than 2,000 mm.