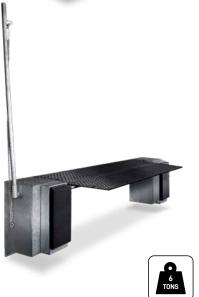

## EDGEDOCK SERIES, LA/HA SERIES AND VAN BRIDGE PLATES

The universal Edge of Dock manual and hydraulic mini dock levellers and Van Bridge Plates offer safety, operational effectiveness and easy installation.

- Ideal for minimal height difference between the warehouse floor and the vehicle.
- Effective replacement in an existing loading bay situation.
- The EDGEDOCK allows for maximum pedestrian safety with a 500 mm distance safety zone between the dock and the vehicle.
- Easy and simple installation at the front of the building.
- LA/HA, if required can also be installed in a pit.
- The LA/HA has an open hinge lip construction which has a lifetime warranty.
- The Van Bridge Plate Dock Leveller for a simple construction-free parcel distribution solution.
- EDGEDOCK and Van Bridge Plate Dock Leveller have a locking system in the start position.
- Various lip widths and lengths vary according to model.