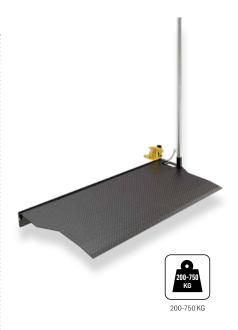

## MINI DOCK LEVELLERS

## EDGEDOCK SERIES, LA/HA SERIES AND VAN BRIDGE PLATES

The universal Edge of Dock manual and hydraulic mini dock levellers and Van Bridge Plates offer safety, operational effectiveness and easy installation.

- Ideal for minimal height difference between the warehouse floor and the vehicle.
- Effective replacement in an existing loading bay situation.
- The EDGEDOCK allows for maximum pedestrian safety with a 500 mm distance safety zone between the dock and the vehicle.
- Easy and simple installation at the front of the building.
- LA/HA, if required can also be installed in a pit.
- The LA/HA has an open hinge lip construction which has a lifetime warranty.
- The Van Bridge Plate Dock Leveller for a simple construction-free parcel distribution solution.
- EDGEDOCK and Van Bridge Plate Dock Leveller have a locking system in the start position.
- Various lip widths and lengths vary according to model.

4

ersatile Stertil Warr

LA Manual Swing Lip Open Hinge

HA Hydraulic Swing Lip Open Hinge

Van Bridge Plate Manual

Stertil B.V. P.O. Box 23 9288 ZG Kootstertille The Netherlands Tel. +31 (0)512 334444 www.stertil-dockproducts.com dp@stertil.nl in/Stertil-b-v-Stertil Dock Products