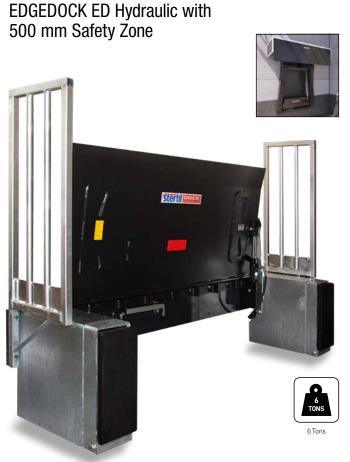

## EDGEDOCK SERIES, LA/HA SERIES AND VAN BRIDGE PLATES

The universal Edge of Dock manual and hydraulic mini dock levellers and Van Bridge Plates offer safety, operational effectiveness and easy installation.

- Ideal for minimal height difference between the warehouse floor and the vehicle.
- Effective replacement in an existing loading bay situation.
- The EDGEDOCK allows for maximum pedestrian safety with a 500 mm distance safety zone between the dock and the vehicle.
- Easy and simple installation at the front of the building.
- LA/HA, if required can also be installed in a pit.
- The LA/HA has an open hinge lip construction which has a lifetime warranty.
- The Van Bridge Plate Dock Leveller for a simple construction-free parcel distribution solution.
- EDGEDOCK and Van Bridge Plate Dock Leveller have a locking system in the start position.
- Various lip widths and lengths vary according to model.