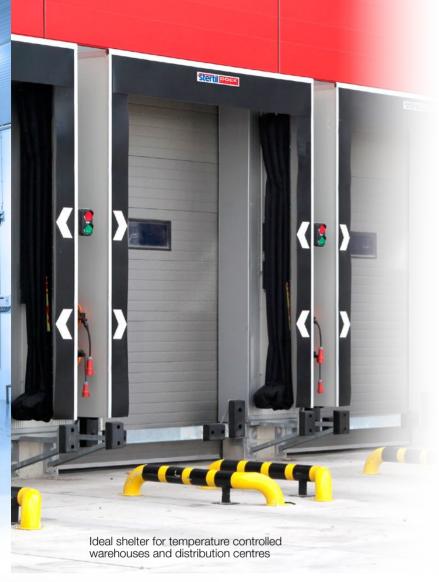

# AIRTIGHT SEAL WITH THE INFLATABLE SHELTER

#### WI-Series Inflatable Dock Shelters

- Virtually seamless sealing due to inflatable top and side cushions
- Integrated inflatable corner cushions
- Maximum flexibility for various vehicle formats
- Inflation time approx. 15 sec., Idle time approx. 20 sec.
- · Loading opening remains completely free
- Robust construction with protective curtains
- · With double marking for the approaching driver

#### Traffic Lights

- Increased visual safety to driver and warehouse personnel
- Can be synchronised with warehouse door
- Linkable to position of the overhead door