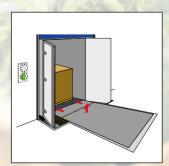

## **DOCKING WITHOUT OPENING DOORS**

The **Stertil Closed Door Docking** principle has many advantages, and contributes to an optimal climate control before, during and after the loading and unloading process.

1. Elongated dock door

2. Docking with closed doors

3. Activate the shelter

4. Open warehouse doors

5. Bumpers go down

6. Extend lip to cover gap

7. Open trailer doors

8. Position leveller