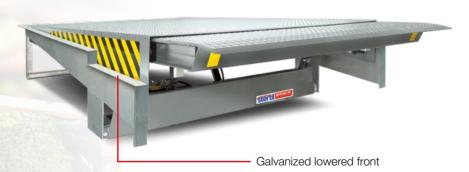

## GALVANISED STEPPED FRAME LEVELLER WITH TELESCOPIC SLIDING LIP

#### X-Series Dock Leveller

- Infinitely adjustable telescopic lip length
- Variable lip lengths up to 1,000 mm
- Smooth and safe transition from vehicle floor to platform floor
- Ideally suited for final loads
- Equipped with "Auto Return"
- Easy to bring in position by means of simple operation
- Keeps stock hermetically sealed and not exposed to external factors
- Galvanised steel to prevent wear and corrosion

Completely sealed with docked vehicle

Unique sliding lip