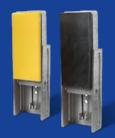

## Adjustable PE-M Bumpers

- Prevents damage to vehicle or warehouse buildings and doors
- Very durable PE-M bumper with galvanised frame
- Convenient guided mechanical releasing