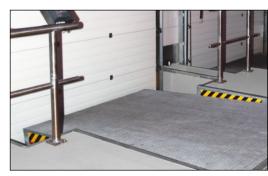

## **DOCKING WITHOUT OPENING DOORS**

The **Stertil Closed Door Docking** principle has many advantages, and contributes to an optimal climate control before, during and after the loading and unloading process.

1. Elongated dock door

2. Docking with closed doors

3. Activate the shelter

4. Open warehouse doors

5. Bumpers go down

6. Extend lip to cover gap

7. Open trailer doors

8. Position leveller