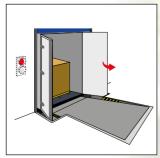

## **DOCKING WITHOUT OPENING DOORS**

The **Stertil Closed Door Docking** principle has many advantages, and contributes to an optimal climate control before, during and after the loading and unloading process.

1. Elongated dock door

2. Docking with closed doors

3. Activate the shelter

4. Open warehouse doors

5. Bumpers go down

6. Extend lip to cover gap

7. Open trailer doors

8. Position leveller