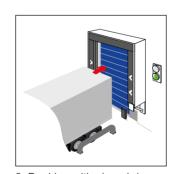

## **DOCKING WITHOUT OPENING DOORS**

The **Stertil Closed Door Docking** principle has many advantages, and contributes to an optimal climate control before, during and after the loading and unloading process.

1. Elongated dock door

2. Docking with closed doors

3. Activate the shelter

4. Open warehouse doors

5. Bumpers go down

6. Extend lip to cover gap

7. Open trailer doors

8. Position leveller