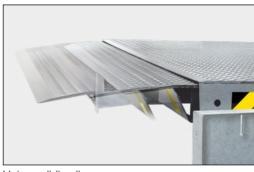

## GALVANISED STEPPED FRAME LEVELLER WITH TELESCOPIC SLIDING LIP

#### X-Series Dock Leveller

- Infinitely adjustable telescopic lip length
- Variable lip lengths up to 1,000 mm
- Smooth and safe transition from vehicle floor to platform floor
- Ideally suited for final loads
- Equipped with "Auto Return"
- Easy to bring in position by means of simple operation
- Keeps stock hermetically sealed and not exposed to external factors
- Galvanised steel to prevent wear and corrosion

Completely sealed with docked vehicle

Unique sliding lip