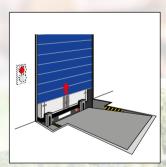

## GALVANISED STEPPED FRAME LEVELLER WITH TELESCOPIC SLIDING LIP

#### X-Series Dock Leveller

- Infinitely adjustable telescopic lip length
- Variable lip lengths up to 1,000 mm
- Smooth and safe transition from vehicle floor to platform floor
- Ideally suited for final loads
- Equipped with "Auto Return"
- Easy to bring in position by means of simple operation
- Keeps stock hermetically sealed and not exposed to external factors
- Galvanised steel to prevent wear and corrosion

Completely sealed with docked vehicle

Unique sliding lip