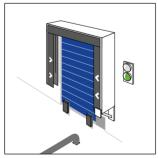

## **DOCKING WITHOUT OPENING DOORS**

The **Stertil Closed Door Docking** principle has many advantages, and contributes to an optimal climate control before, during and after the loading and unloading process.

1. Elongated dock door

2. Docking with closed doors

3. Activate the shelter

4. Open warehouse doors

5. Bumpers go down

6. Extend lip to cover gap

7. Open trailer doors

8. Position leveller