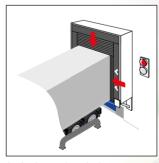

## **DOCKING WITHOUT OPENING DOORS**

The **Stertil Closed Door Docking** principle has many advantages, and contributes to an optimal climate control before, during and after the loading and unloading process.

1. Elongated dock door

2. Docking with closed doors

3. Activate the shelter

4. Open warehouse doors

5. Bumpers go down

6. Extend lip to cover gap

7. Open trailer doors

8. Position leveller

# AIRTIGHT SEAL WITH THE INFLATABLE SHELTER

#### WI-Series Inflatable Dock Shelters

- Virtually seamless sealing due to inflatable top and side cushions
- Integrated inflatable corner cushions
- Maximum flexibility for various vehicle formats
- Inflation time approx. 15 sec., Idle time approx. 20 sec.
- · Loading opening remains completely free
- Robust construction with protective curtains
- · With double marking for the approaching driver