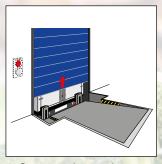

## **DOCKING WITHOUT OPENING DOORS**

The **Stertil Closed Door Docking** principle has many advantages, and contributes to an optimal climate control before, during and after the loading and unloading process.

1. Elongated dock door

2. Docking with closed doors

3. Activate the shelter

4. Open warehouse doors

5. Bumpers go down

6. Extend lip to cover gap

7. Open trailer doors

8. Position leveller