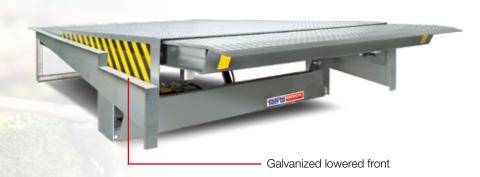

# GALVANISED STEPPED FRAME LEVELLER WITH TELESCOPIC SLIDING LIP

#### X-Series Dock Leveller

- Infinitely adjustable telescopic lip length
- Variable lip lengths up to 1,000 mm
- Smooth and safe transition from vehicle floor to platform floor
- Ideally suited for final loads
- Equipped with "Auto Return"
- Easy to bring in position by means of simple operation
- Keeps stock hermetically sealed and not exposed to external factors
- Galvanised steel to prevent wear and corrosion

Completely sealed with docked vehicle

Unique sliding lip