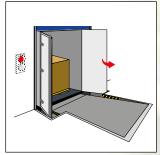

## **DOCKING WITHOUT OPENING DOORS**

The **Stertil Closed Door Docking** principle has many advantages, and contributes to an optimal climate control before, during and after the loading and unloading process.

1. Elongated dock door

2. Docking with closed doors

3. Activate the shelter

4. Open warehouse doors

5. Bumpers go down

6. Extend lip to cover gap

7. Open trailer doors

8. Position leveller