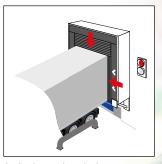

## **DOCKING WITHOUT OPENING DOORS**

The **Stertil Closed Door Docking** principle has many advantages, and contributes to an optimal climate control before, during and after the loading and unloading process.

1. Elongated dock door

2. Docking with closed doors

3. Activate the shelter

4. Open warehouse doors

5. Bumpers go down

6. Extend lip to cover gap

7. Open trailer doors

8. Position leveller