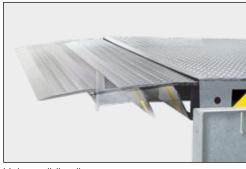

# GALVANISED STEPPED FRAME LEVELLER WITH TELESCOPIC SLIDING LIP

#### X-Series Dock Leveller

- Infinitely adjustable telescopic lip length
- Variable lip lengths up to 1,000 mm
- Smooth and safe transition from vehicle floor to platform floor
- Ideally suited for final loads
- Equipped with "Auto Return"
- Easy to bring in position by means of simple operation
- Keeps stock hermetically sealed and not exposed to external factors
- Galvanised steel to prevent wear and corrosion

Completely sealed with docked vehicle

Unique sliding lip