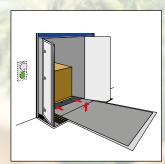

## **DOCKING WITHOUT OPENING DOORS**

The **Stertil Closed Door Docking** principle has many advantages, and contributes to an optimal climate control before, during and after the loading and unloading process.

1. Elongated dock door

2. Docking with closed doors

3. Activate the shelter

4. Open warehouse doors

5. Bumpers go down

6. Extend lip to cover gap

7. Open trailer doors

8. Position leveller