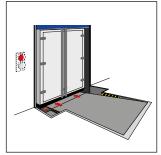

## **DOCKING WITHOUT OPENING DOORS**

The **Stertil Closed Door Docking** principle has many advantages, and contributes to an optimal climate control before, during and after the loading and unloading process.

1. Elongated dock door

2. Docking with closed doors

3. Activate the shelter

4. Open warehouse doors

5. Bumpers go down

6. Extend lip to cover gap

7. Open trailer doors

8. Position leveller