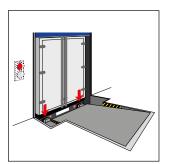

## **DOCKING WITHOUT OPENING DOORS**

The **Stertil Closed Door Docking** principle has many advantages, and contributes to an optimal climate control before, during and after the loading and unloading process.

1. Elongated dock door

2. Docking with closed doors

3. Activate the shelter

4. Open warehouse doors

5. Bumpers go down

6. Extend lip to cover gap

7. Open trailer doors

8. Position leveller