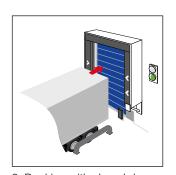

1. Elongated dock door

2. Docking with closed doors

3. Activate the shelter

4. Open warehouse doors

5. Bumpers go down

6. Extend lip to cover gap

7. Open trailer doors

8. Position leveller