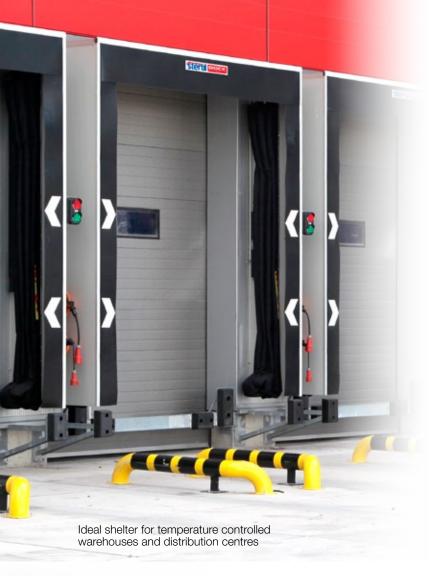

Stertil Dock Products offers complete solutions with optimum insulation during loading and unloading for the food industry with its specific requirements of temperature control and hygiene. This combines a smooth and safe loading and unloading process with comprehensive protection against external temperatures, drafts, dust, insects and vermin.

# AIRTIGHT SEAL WITH THE INFLATABLE SHELTER

#### WI-Series Inflatable Dock Shelters

- Virtually seamless sealing due to inflatable top and side cushions
- Integrated inflatable corner cushions
- Maximum flexibility for various vehicle formats
- Inflation time approx. 15 sec., Idle time approx. 20 sec.
- · Loading opening remains completely free
- Robust construction with protective curtains
- With double marking for the approaching driver