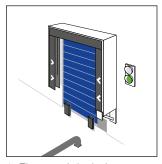

1. Elongated dock door

2. Docking with closed doors

3. Activate the shelter

4. Open warehouse doors

5. Bumpers go down

6. Extend lip to cover gap

7. Open trailer doors

8. Position leveller