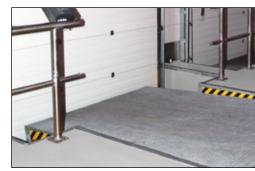

## **DOCKING WITHOUT OPENING DOORS**

The **Stertil Closed Door Docking** principle has many advantages, and contributes to an optimal climate control before, during and after the loading and unloading process.

1. Elongated dock door

2. Docking with closed doors

3. Activate the shelter

4. Open warehouse doors

5. Bumpers go down

6. Extend lip to cover gap

7. Open trailer doors

8. Position leveller