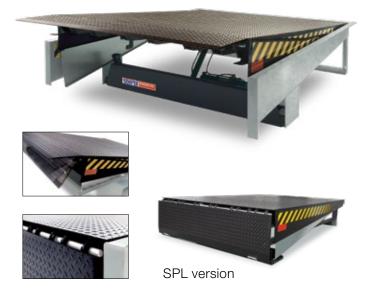

## Open lip hinge with lifetime warranty

The easy operation – with single button control box – and the wide range of available dimensions make the S-Series an excellent choice for almost every dock situation. All dimensions are available both as hanging model for open pits and as standing model for closed pits. The solid quality of the open hinge construction of the lip is guaranteed by the lifetime Stertil warranty. All S-Series levellers come as standard with a closed type rear hinge and safety supports underneath the deck for more safety in the rest position. Many options like auto park function are available. The S-Series Dock Leveller meets all safety requirements of European Directive EN 1398. The dynamic capacity is 6 up to even 12 tons.

Optional SPL version: For renovations we recommend our special SPL leveller.