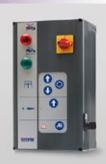

The electronic control boxes offer many possibilities, like the combined operation of Dock Leveller, overhead door, Dock Shelter and traffic lights.