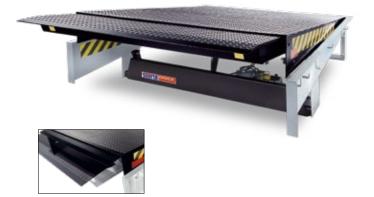

# Dock Leveller with swing lip

S-Series

## Open lip hinge with lifetime warranty

The easy operation – with single button control box – and the wide range of available dimensions make the S-Series an excellent choice for almost every dock situation. All dimensions are available both as hanging model for open pits and as standing model for closed pits. The solid quality of the open hinge construction of the lip is guaranteed by the lifetime Stertil warranty. All S-Series levellers come as standard with a closed type rear hinge and safety supports underneath the deck for more safety in the rest position. Many options like auto park function are available. The S-Series Dock Leveller meets all safety requirements of European Directive EN 1398. The dynamic capacity is 6 up to even 12 tons.