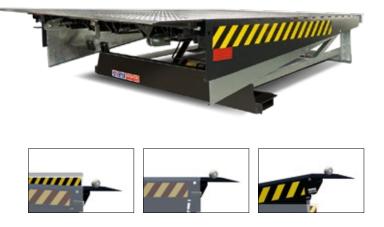

## Ergonomic Dock Leveller with swing lip

**P-Series** 

#### Always a horizontal lip

The P-Series Ergonomic Dock Leveller is the most advanced Dock Leveller available. State-of-the-art in ergonomics! It makes a connection between the warehouse and the vehicle floor free of bumps and vibrations. Loading and unloading has never gone so smooth, with the minimum physical impacts to people and less damage to goods and material handling equipment. The innovative lip mechanism with a parallelogram hinge construction creates a horizontal lip in every position of the platform movement. The rear hinge of the P-Series Ergonomic Dock Leveller is sited as near to the back as possible, reducing the hinge opening to the smallest possible dimension. The P-Series Dock Leveller meets all safety requirements of European Directive EN 1398 and has a dynamic capacity of 6 tons.