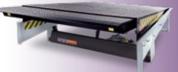

## Stertil Dock Levellers reduce costs, processing times and risks

Stertil Dock Levellers act as solid and safe bridging devices between the trailer floor and the loading dock, enabling forklifts and other internal material handling equipment to drive in and out of the truck without delay. This cuts loading/unloading times to a minimum, resulting in a considerable saving in costs. The correct use of Dock Levellers also considerably reduces the chances of accidents and cargo being dropped.

# A horizontal connection free of bumps and vibrations

HNE+NAGEL

All Stertil Dock Levellers come standard with hot dip galvanised frame parts.