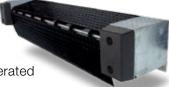

## Mini Dock Levellers

EDGEDOCK Series and LA/HA Series

LA Series: manually operated

## The flexible solution for small height differences and existing loading bays

The EDGEDOCK and LA/HA Series Mini Dock Levellers offer safety, operational effectiveness, and easy installation. Mini Dock Levellers are an ideal solution for situations where there is a minimal height difference between the warehouse floor and the vehicle and as a replacement in an existing loading bay situation.

The EDGEDOCK has a patented design allowing for maximum security with a 500 mm safety distance between the dock and the vehicle and the platform locks in an upright position. The EDGEDOCK and LA/HA can simply be mounted on the front of the building and the LA/HA, if required can also be installed in a pit. The LA/HA has an open hinge lip construction which has a lifetime warranty.

Both the EDGEDOCK and LA/HA Series have dynamic capacities of 6 tons and meet all of the safety requirements of the European Directive EN 1398.

Stertil B.V. P.O.Box 23 9288 ZG Kootstertille Tel. +31 (0)512 334444 www.stertil-dockproducts.com dp@stertil.nl f Stertil Dock Products In /Stertil-b-v- ☑ @Stertil