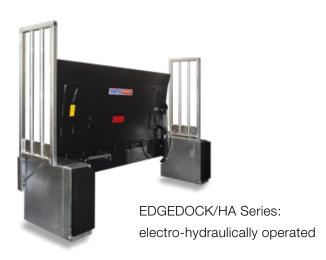

## Mini Dock Levellers

EDGEDOCK Series and LA/HA Series

LA Series: manually operated

## The flexible solution for small height differences and existing loading bays

The EDGEDOCK and LA/HA Series Mini Dock Levellers offer safety, operational effectiveness, and easy installation. Mini Dock Levellers are an ideal solution for situations where there is a minimal height difference between the warehouse floor and the vehicle and as a replacement in an existing loading bay situation.

The EDGEDOCK has a patented design allowing for maximum security with a 500 mm safety distance between the dock and the vehicle and the platform locks in an upright position. The EDGEDOCK and LA/HA can simply be mounted on the front of the building and the LA/HA, if required can also be installed in a pit. The LA/HA has an open hinge lip construction which has a lifetime warranty.

Both the EDGEDOCK and LA/HA Series have dynamic capacities of 6 tons and meet all of the safety requirements of the European Directive EN 1398.

Stertil B.V. P.O.Box 23 9288 ZG Kootstertille Tel. +31 (0)512 334444 www.stertil-dockproducts.com dp@stertil.nl f Stertil Dock Products In /Stertil-b-v- ☑ @Stertil