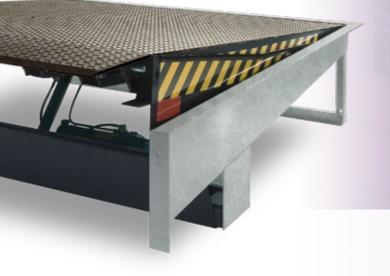

# A horizontal connection free of bumps and vibrations

HNE+NAGEL

All Stertil Dock Levellers come standard with hot dip galvanised frame parts.

#### Always a horizontal lip

The P-Series Ergonomic Dock Leveller is the most advanced Dock Leveller available. State-of-the-art in ergonomics! It makes a connection between the warehouse and the vehicle floor free of bumps and vibrations. Loading and unloading has never gone so smooth, with the minimum physical impacts to people and less damage to goods and material handling equipment. The innovative lip mechanism with a parallelogram hinge construction creates a horizontal lip in every position of the platform movement. The rear hinge of the P-Series Ergonomic Dock Leveller is sited as near to the back as possible, reducing the hinge opening to the smallest possible dimension. The P-Series Dock Leveller meets all safety requirements of European Directive EN 1398 and has a dynamic capacity of 6 tons.