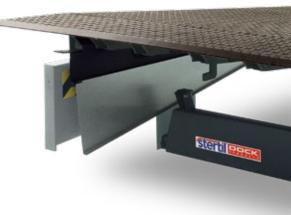

# A horizontal connection free of bumps and vibrations

HNE+NAGEL

All Stertil Dock Levellers come standard with hot dip galvanised frame parts.

## Open lip hinge with lifetime warranty

The easy operation – with single button control box – and the wide range of available dimensions make the S-Series an excellent choice for almost every dock situation. All dimensions are available both as hanging model for open pits and as standing model for closed pits. The solid quality of the open hinge construction of the lip is guaranteed by the lifetime Stertil warranty. All S-Series levellers come as standard with a closed type rear hinge and safety supports underneath the deck for more safety in the rest position. Many options like auto park function are available. The S-Series Dock Leveller meets all safety requirements of European Directive EN 1398. The dynamic capacity is 6 up to even 12 tons.